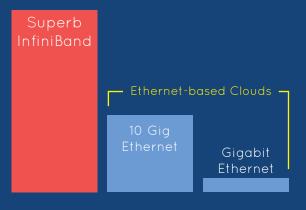

combination of simple yet powerful management and exclusive to Superb Internet 10 GigE-beating, cost-saving InfiniBand performance.

### A complete deployment and colocation service for your cloud

Take advantage of Superb Internet's

Worldwide-Exclusive in OnApp InfiniBand 40 Gb/s network technology.

4X the performance of 10 Gig Ethernet at a fraction of the cost.