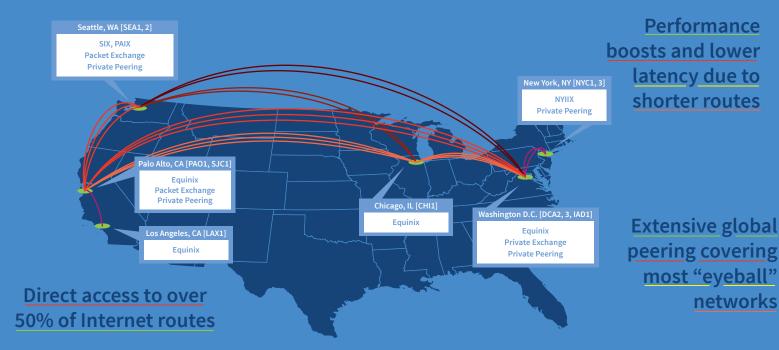

# TRANSIT-FREE PLANETWIDE COVERAGE

with our coast to coast IP backbone

Superb Internet's coast-to-coast IP backbone provides faster access to worldwide Internet routes with lower latency and less hops. We reach more than half of the world's Internet routes directly, intermediary network (transit) free.

Superb's global peering efforts have earned us a front row seat to the Internet's major arteries. Our unique vantage point provides shorter routes to most Internet destinations.